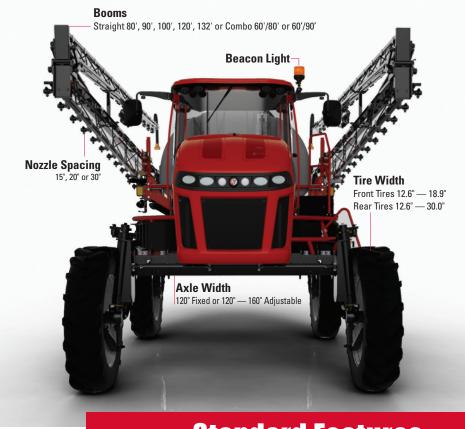

## **Standard Features**

### **COMMON FEATURES FOR ALL APACHE MODELS**

| ENGINE<br>& DRIVE<br>TRAIN     | FUEL CAPACITY              | 100 gallons                                                                              |
|--------------------------------|----------------------------|------------------------------------------------------------------------------------------|
| CHASSIS, SUSPENSION<br>& TIRES | SUSPENSION                 | Patented independent hydraulic                                                           |
|                                | BRAKES                     | Fully enclosed, self-adjusting, internal wet disc brakes                                 |
|                                | FRONT TIRES                | 380/80R38 (narrow and semi-float options available)                                      |
|                                | REAR TIRES                 | 380/90R46 (narrow, semi-float, and full-float options available)                         |
|                                | TRANSPORT WIDTH AND HEIGHT | 144" maximum                                                                             |
|                                | OVERALL LENGTH             | 290" maximum                                                                             |
| SPRAY<br>OPTIONS               | BOOMS                      | Ст сиэтом воом Straight 80', 90' or 100'; combo 60'/80' or 60'/90' Straight 120' or 132' |
|                                | PRODUCT PUMP               | HYPRO® Hydraulically-driven centrifugal product pump                                     |
|                                | RINSE TANK                 | 100 gallons                                                                              |
| CAB                            | ET CUSTOM PRESSURIZED      | State-of-the-art cab interior and console (pages 6-9)                                    |