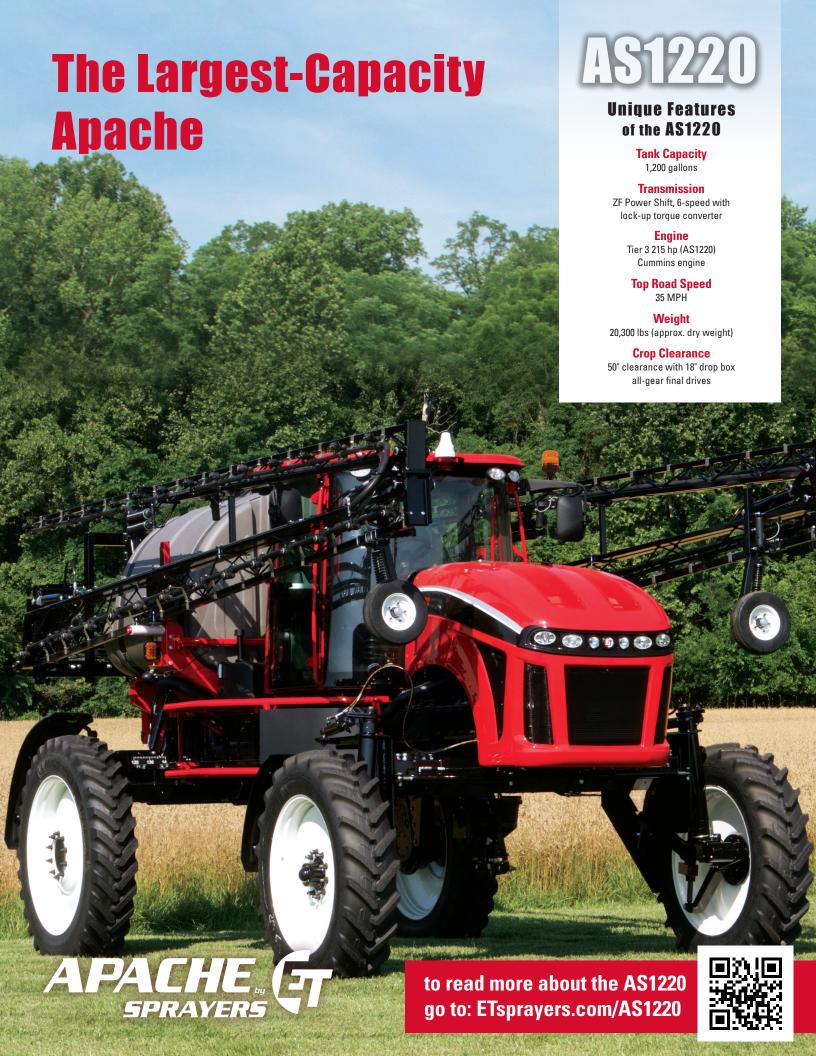

# Unique Features of the AS1220

#### **Tank Capacity**

1,200 gallons

#### **Transmission**

ZF Power Shift, 6-speed with lock-up torque converter

#### **Engine**

Tier 3 215 hp (AS1220) Cummins engine

#### **Top Road Speed**

35 MPH

#### Weight

20,300 lbs (approx. dry weight)

#### **Crop Clearance**

50" clearance with 18" drop box all-gear final drives