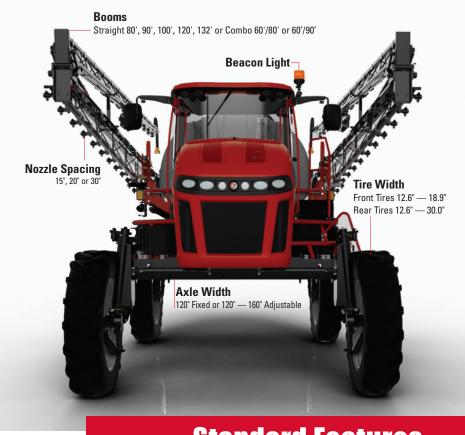

## **Standard Features**

### **COMMON FEATURES FOR ALL APACHE MODELS**

| ENGINE<br>& DRIVE<br>TRAIN     | FUEL CAPACITY              | 100 gallons                                                                              |
|--------------------------------|----------------------------|------------------------------------------------------------------------------------------|
| CHASSIS, SUSPENSION<br>& TIRES | SUSPENSION                 | Patented independent hydraulic                                                           |
|                                | BRAKES                     | Fully enclosed, self-adjusting, internal wet disc brakes                                 |
|                                | FRONT TIRES                | 380/80R38 (narrow and semi-float options available)                                      |
|                                | REAR TIRES                 | 380/90R46 (narrow, semi-float, and full-float options available)                         |
|                                | TRANSPORT WIDTH AND HEIGHT | 144" maximum                                                                             |
| <u>ਂ</u>                       | OVERALL LENGTH             | 290" maximum                                                                             |
| SPRAY<br>OPTIONS               | BOOMS                      | Ст сиэтом воом Straight 80', 90' or 100'; combo 60'/80' or 60'/90' Straight 120' or 132' |
|                                | PRODUCT PUMP               | HYPRO,® Hydraulically-driven centrifugal product pump                                    |
|                                | RINSE TANK                 | 100 gallons                                                                              |
| CAB                            | ET CUSTOM PRESSURIZED      | State-of-the-art cab interior and console (pages 6-9)                                    |