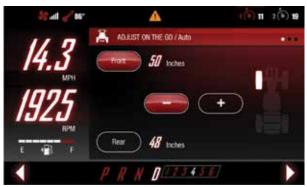

the operator an ergonomic atmosphere well-suited for today's grower.

#### ET Pilot System™

- 7" Capacitive Touchscreen Display
- Integrated Pre-Installed Graphical Instrument Apps
- Ergonomic ET Custom Joystick
- Rearview Camera
- Two Cruise Control Speed Settings
- Diagnostics and Event Logging Capabilities
- Updates and Document Viewing via USB Jack
- Electronically Calibrated AOG

#### **Upgraded Audio System**

- Polk<sup>™</sup> Radio with SiriusXM<sup>™</sup> and Bluetooth<sup>®</sup> ready
  - AM/FM/WB/USB/AUX
- Jensen® HP Speakers
- 31" Whip Antenna





## **Apache ET Pilot System™ Apps**



**Transmission Settings** 



Home Dash Screen



Vehicle Dynamics



Foam Markers (Option)



Mirror Adjustment (Premium Option)



Transmission Setting & Calibration



Vehicle Settings



Adjustable Axle (Option)