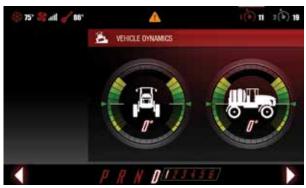

## **Apache ET Pilot System™ Apps**

**Transmission Settings** 

Home Dash Screen

Vehicle Dynamics

Foam Markers (Option)

Mirror Adjustment (Premium Option)

Transmission Setting & Calibration

Vehicle Settings