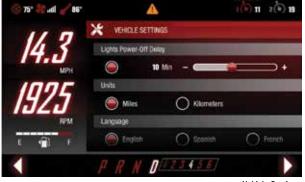

## **Apache ET Pilot System™ Apps**

**Transmission Settings** 

Home Dash Screen

Vehicle Dynamics

Foam Markers (Option)

Mirror Adjustment (Premium Option)

Transmission Setting & Calibration

Vehicle Settings