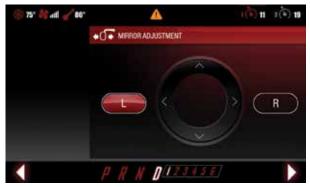

## **Apache ET Pilot System™ Apps**

**Transmission Settings** 

Home Dash Screen

Vehicle Dynamics

Foam Markers (Option)

Mirror Adjustment (Premium Option)

Transmission Setting & Calibration

Vehicle Settings