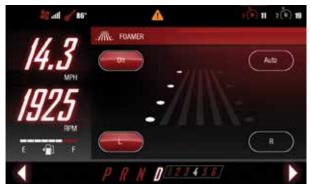

## **Apache ET Pilot System™ Apps**

**Transmission Settings** 

Home Dash Screen

Vehicle Dynamics

Foam Markers (Option)

Mirror Adjustment (Premium Option)

Transmission Setting & Calibration

Vehicle Settings