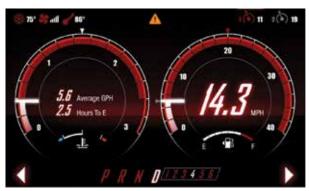

## **Apache ET Pilot System™ Apps**

**Transmission Settings** 

Home Dash Screen

Vehicle Dynamics

Foam Markers (Option)

Mirror Adjustment (Premium Option)

Transmission Setting & Calibration

Vehicle Settings