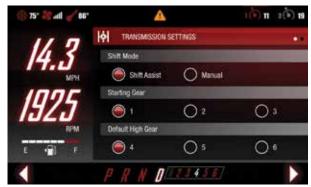

## **Apache ET Pilot System™ Apps**

**Transmission Settings** 

Home Dash Screen

Vehicle Dynamics

Foam Markers (Option)

Mirror Adjustment (Premium Option)

Transmission Setting & Calibration

Vehicle Settings