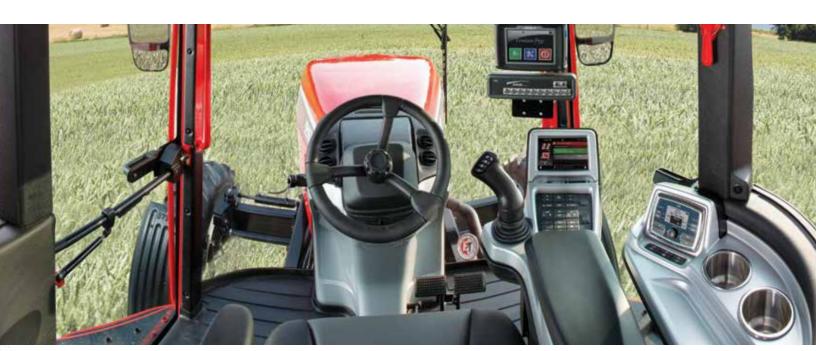

### **Ergonomic Design**

Welcome to the latest chapter in the Apache sprayer. Our engineering team completely reshaped the operator experience, transforming it into a more efficient one. The cab for all 2014 Apache sprayers captured creature comforts, like automatic climate control and fused them with modern automotive styling. We're giving the operator an ergonomic atmosphere well-suited for today's grower.

#### ET Pilot System™

- 7" Capacitive Touchscreen Display
- Integrated Pre-Installed Graphical Instrument Apps
- Ergonomic ET Custom Joystick
- Rearview Camera
- Two Cruise Control Speed Settings
- Diagnostics and Event Logging Capabilities
- Updates and Document Viewing via USB Jack
- Electronically Calibrated AOG

#### **Upgraded Audio System**

- Polk<sup>™</sup> Radio with SiriusXM<sup>™</sup> and Bluetooth<sup>®</sup> ready
  - AM/FM/WB/USB/AUX
- Jensen® HP Speakers
- 31" Whip Antenna