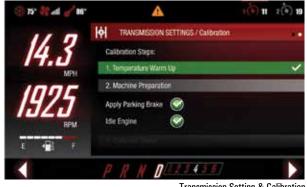

## **Apache ET Pilot System™ Apps**

**Transmission Settings** 

Home Dash Screen

Vehicle Dynamics

Foam Markers (Option)

Mirror Adjustment (Premium Option)

Transmission Setting & Calibration

Vehicle Settings