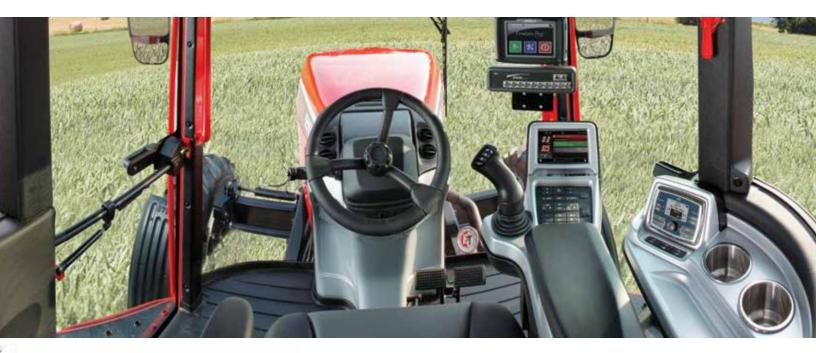

### **Ergonomic Design**

Welcome to the latest chapter in the Apache sprayer. Our engineering team completely reshaped the operator experience, transforming it into a more efficient one. The cab for all 2015 Apache sprayers captured creature comforts, like automatic climate control and fused them with modern automotive styling. We're giving the operator an ergonomic atmosphere well-suited for today's grower.

#### ET Pilot System<sup>™</sup>

- 7" Capacitive Touchscreen Display
- Integrated Pre-Installed Graphical Instrument Apps
- Ergonomic ET Custom Joystick
- Rearview Camera
- Two Cruise Control Speed Settings
- Diagnostics and Event Logging Capabilities
- Updates and Document Viewing via USB Jack
- Electronically Calibrated AOG