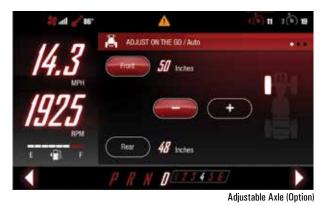

#### ET Pilot System<sup>™</sup>

- 7" Capacitive Touchscreen Display
- Integrated Pre-Installed Graphical Instrument Apps
- Ergonomic ET Custom Joystick
- Rearview Camera
- Two Cruise Control Speed Settings
- Diagnostics and Event Logging Capabilities
- Updates and Document Viewing via USB Jack
- Electronically Calibrated AOG

## Apache ET Pilot System<sup>™</sup> Apps

Home Dash Screen

Vehicle Dynamics

4 5 6

Vehicle Settings

Transmission Setting & Calibration

800-861-2142 • ETsprayers.com

San Bar