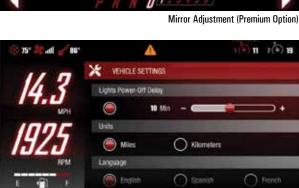

#### ET Pilot System<sup>™</sup>

- 7" Capacitive Touchscreen Display
- Integrated Pre-Installed Graphical Instrument Apps
- Ergonomic ET Custom Joystick
- Rearview Camera
- Two Cruise Control Speed Settings
- Diagnostics and Event Logging Capabilities
- Updates and Document Viewing via USB Jack
- Electronically Calibrated AOG

## Apache ET Pilot System<sup>™</sup> Apps

Home Dash Screen

Vehicle Dynamics

4 5 6

Vehicle Settings

Transmission Setting & Calibration

800-861-2142 • ETsprayers.com

San Bar