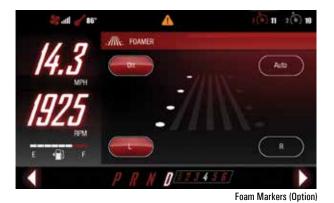

#### ET Pilot System<sup>™</sup>

- 7" Capacitive Touchscreen Display
- Integrated Pre-Installed Graphical Instrument Apps
- Ergonomic ET Custom Joystick
- Rearview Camera
- Two Cruise Control Speed Settings
- Diagnostics and Event Logging Capabilities
- Updates and Document Viewing via USB Jack
- Electronically Calibrated AOG

## Apache ET Pilot System<sup>™</sup> Apps

Home Dash Screen

Vehicle Dynamics

4 5 6

Vehicle Settings

Transmission Setting & Calibration

800-861-2142 • ETsprayers.com

San Bar